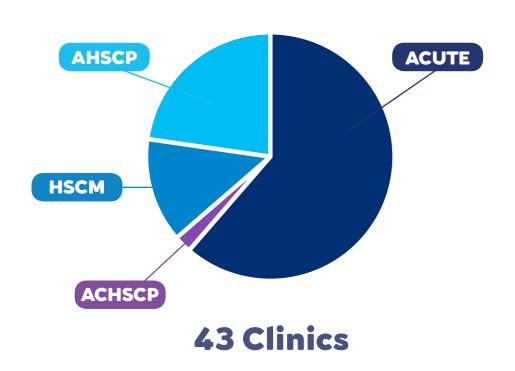

## **Grampian Evaluation Clinics**











"What is Evaluation?"

"Evaluation helps assess how well a service / initiative is achieving its intended aims" "What are Evaluation Clinics?"

"They support anyone undertaking a service change / new initiative who would appreciate advice in any aspect of evaluation"

"How do they work?"

"Clinics are hosted by Evaluation Specialists and held monthly on Microsoft Teams. You can attend as often as you like". "How can I find out more?"

Click below to find out more:
shorturl.at/duMT6
or contact:
calum.leask@nhs.scot

## **Clinics To Date**

March 2022 - August 2022



## **Examples of Services Supported**



**Mental Health** 



**Maternity Services** 



**Surgery** 



**Finance** 



Weight Management



Admin

## **Feedback From Attendees**

"Really valuable set up - more of this type of thing is needed!"

(Clinic Attendee)



100%

Would recommend service to others.



9.5 / 10

Mean satisfaction score.